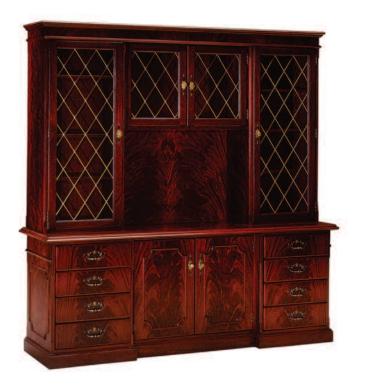

# georgetown casegoods

traditional handle

picture frame molding

inside view with anigre inlay

## georgetown conference tables

georgetown casegoods