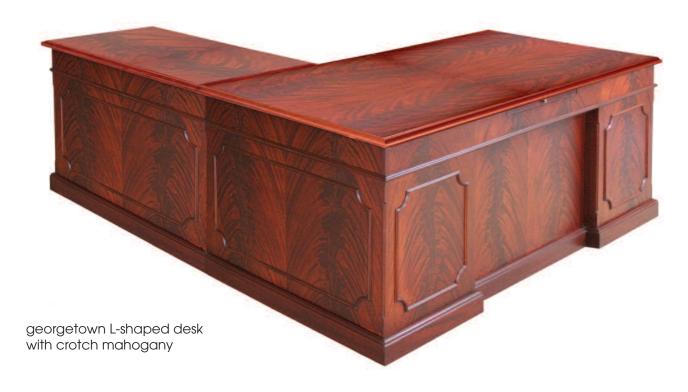

# georgetown casegoods

traditional handle

picture frame molding

inside view with anigre inlay

## georgetown reception desks

molding details

georgetown reception desks make a powerful sophisticated statement.

inside view