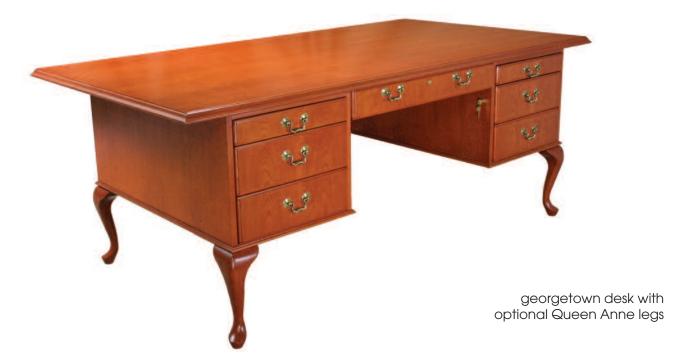

# georgetown casegoods

traditional handle

picture frame molding

inside view with anigre inlay

## georgetown conference tables

georgetown casegoods