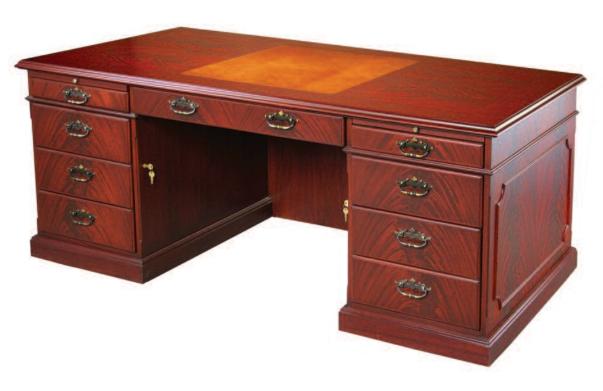

# georgetown casegoods

traditional handle

picture frame molding

inside view with anigre inlay

## georgetown conference tables

georgetown casegoods