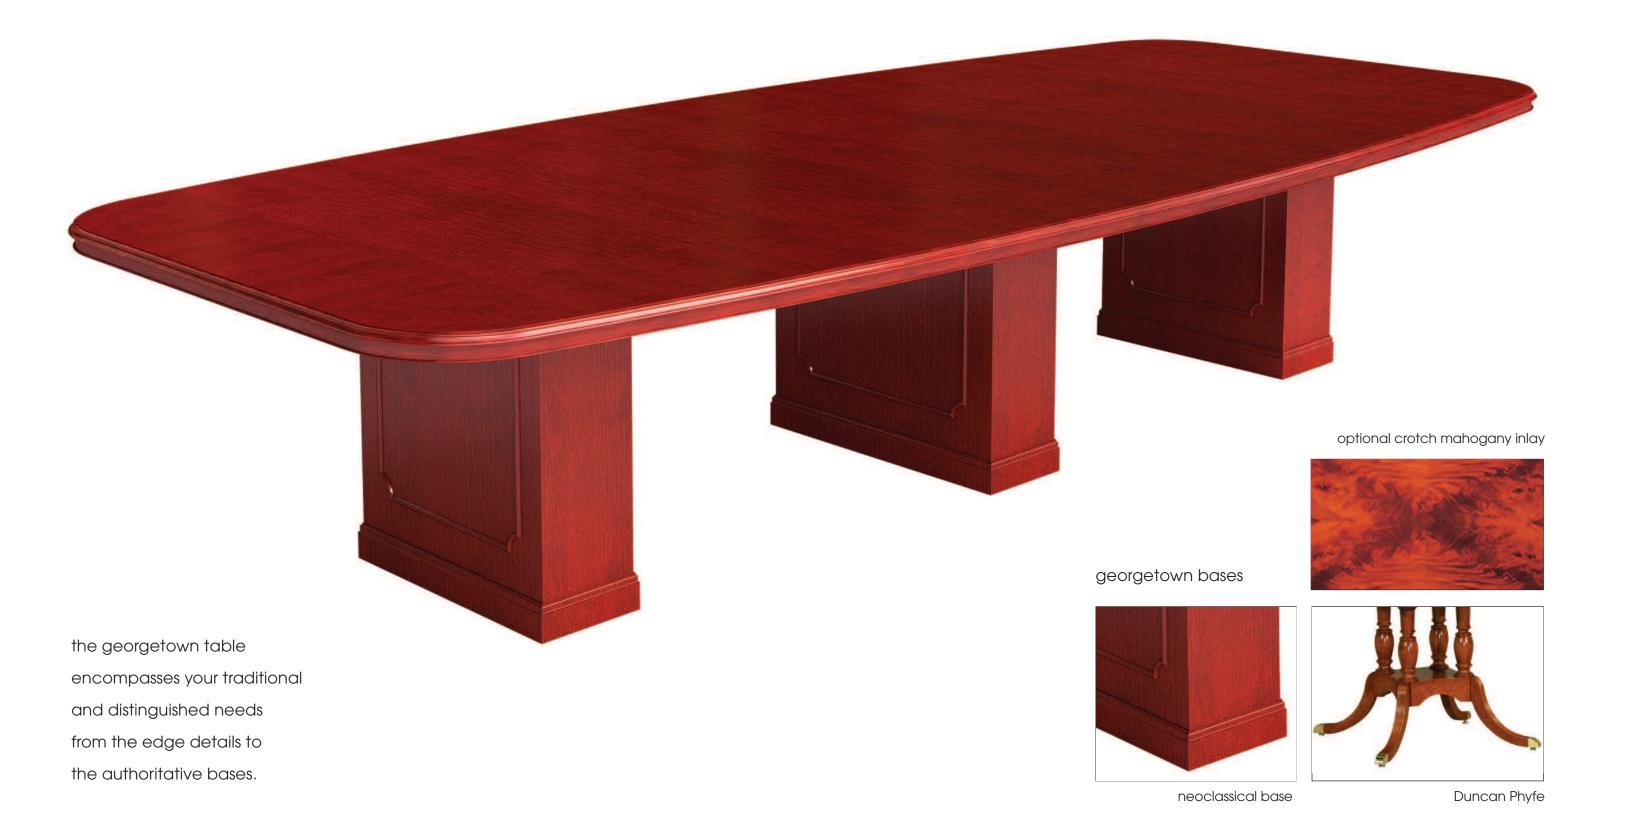

## georgetown conference tables

various inlays

base with access panel

#### round georgetown table with inlays and Duncan Phyfe base