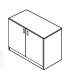

### RDC 30

2-door storage with adj wood shelf, 30" wide.

Add \$1,927 List.

### RDC 60

4-door storage with adj wood shelves, 60" wide.

Add \$2,482 List.