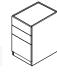

ge, and 20"d rear credenza shell, with three grommets See storage options below. Specify left or right return.

| 72x100x42 | RMC272 | 28,601 | 1500 |
|-----------|--------|--------|------|
| 84x100x42 | RMC284 | 30,665 | 1650 |
| 96x100x42 | RMC296 | 33,557 | 1700 |

# Designer Lines - include the following in the price:

Hollow chassis with removable access panels on interior front of desk only

Arnold provided top mount hard wired Power & USB port

## **Alternate Options:**

- Marble
- Granite
- Solidsurface
- Quartz

## **Glass Options:**

- Frosted glass
- Backpainted glass

Please call factory

## Note:

Certain marbles may be too fragile for this style.

# Storage options to be placed under worksurface

# RPED 21

Box, box, file pedestal with lock. 16" wide.

Add **\$1,754** List.



## RPED 02

File, file pedestal with lock, 16" wide.

Add **\$1,582** List.



# RMP 21

Mobile BBF pedestal, with lock, 16" wide.

Add **\$2,065** List.



## RFL 30 - RFL 36

Lateral file with lock, 30" or 36" wide.

Add **\$2,375** List.



### RDC 30

2-door storage with adj wood shelf, 30" wide.

Add \$1,927 List.



### RDC 60

4-door storage with adj wood shelves, 60" wide.

Add \$2,482 List.



### 020

Pencil drawer

Add **\$317** List.



### 031

Articulating Keyboard drawer

Add **\$777** List.



Prices shown are list prices - FOB Factory



Arnold Kolax Furniture, Inc. | 120 Coit Street, Irvington, New Jersey 07111

Toll Free: 1 (866) 425-6529 | Tel: (973) 375-8101 | Fax: (973) 375-8090 | E-mail: info@arnoldcontract.us | www.arnoldcontract.us