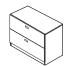

## RFL 30 - RFL 36

Lateral file with lock, 30" or 36" wide.

Add **\$2,375** List.