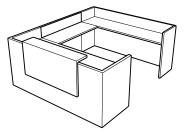

# RPED 21

Box, box, file pedestal with lock. 16" wide.

Add **\$1,754** List.

## RPED 02

File, file pedestal with lock, 16" wide.

Add **\$1,582** List.