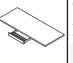

t

## **Alternate Options:**

- Marble
- Granite
- Solidsurface
- Quartz

## **Glass Options:**

- Frosted glass
- Backpainted glass

Please call factory

## Note:

Certain marbles may be too fragile for this style.

# Storage options to be placed under worksurface

# RPED 21

Box, box, file pedestal with lock. 16" wide.

Add **\$1,754** List.



## RPED 02

File, file pedestal with lock, 16" wide.

Add **\$1,582** List.



# RMP 21

Mobile BBF pedestal, with lock, 16" wide.

Add **\$2,065** List.



## RFL 30 - RFL 36

Lateral file with lock, 30" or 36" wide.

Add **\$2,375** List.



### RDC 30

2-door storage with adj wood shelf, 30" wide.

Add \$1,927 List.



### RDC 60

4-door storage with adj wood shelves, 60" wide.

Add \$2,482 List.



### 020

Pencil drawer

Add **\$317** List.



### 031

Articulating Keyboard drawer

Add **\$777** List.



Prices shown are list prices - FOB Factory



Arnold Kolax Furniture, Inc. | 120 Coit Street, Irvington, New Jersey 07111

Toll Free: 1 (866) 425-6529 | Tel: (973) 375-8101 | Fax: (973) 375-8090 | E-mail: info@arnoldcontract.us | www.arnoldcontract.us