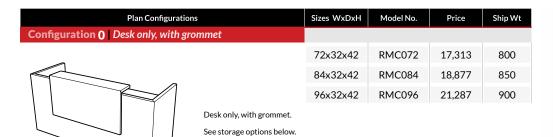

# Configuration 2 Desk with Bridge and Credenza

Desk, 48"w x 24"d bridge, and 20"d rear credenza shell, with three grommets See storage options below. Specify left or right return.

| 72x100x42 | RMC272 | 28,601 | 1500 |
|-----------|--------|--------|------|
| 84x100x42 | RMC284 | 30,665 | 1650 |
| 96x100x42 | RMC296 | 33,557 | 1700 |