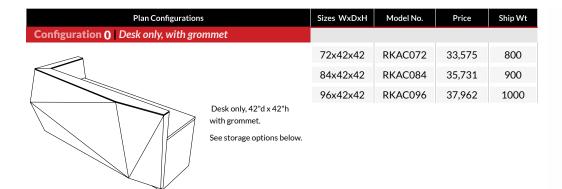

# **Kirigami** SERIES

Krigami features: White satin lacquer chassis, laminate worksurface, sharp angle design, 1/2" Corian Glacier White transaction top and laminate recessed toekick.