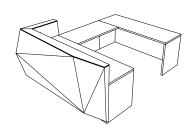

#### Configuration 2 Desk with Bridge and Credenza

Desk, 48"w x 24"d bridge and 20"d rear credenza shell, with three grommets.

See storage options below.

Specify left or right return.

See storage options below.

Specify left or right return.

# 72x110x42 RKAC272 43,936 1500 84x110x42 RKAC284 46,092 1600 96x110x42 RKAC296 48,680 1700