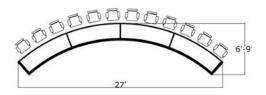

| MODEL#     | RJCC276    |
|------------|------------|
| SEATS      | 12         |
| SIZE       | 27' x 6'9" |
| LIST PRICE | \$49,607   |