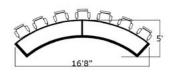

**Crescent Footprint** 

| MODEL#     | RJCC165     |
|------------|-------------|
| SEATS      | 6-7         |
| SIZE       | 16' 8" x 5' |
| LIST PRICE | \$32,945    |

| MODEL#     | RJCC216    |
|------------|------------|
| SEATS      | 11-12      |
| SIZE       | 21'6" x 6' |
| LIST PRICE | \$38,407   |