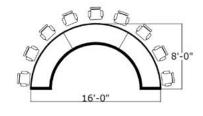

## **Horseshoe Footprint**

| MODEL#     | RJCC168  |
|------------|----------|
| SEATS      | 9-10     |
| SIZE       | 16' x 8' |
| LIST PRICE | \$42,290 |

| MODEL#     | RJCC94   |
|------------|----------|
| SEATS      | 4-5      |
| SIZE       | 9' x 4'  |
| LIST PRICE | \$24,212 |