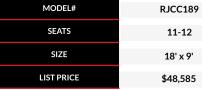

**Crescent Footprint** 

| MODEL#     | RJCC165     |
|------------|-------------|
| SEATS      | 6-7         |
| SIZE       | 16' 8" x 5' |
| LIST PRICE | \$32,945    |

| MODEL#     | RJCC216    |
|------------|------------|
| SEATS      | 11-12      |
| SIZE       | 21'6" x 6' |
| LIST PRICE | \$38,407   |