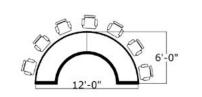

| MODEL#     | RJCC126  |
|------------|----------|
| SEATS      | 6-7      |
| SIZE       | 12' x 6' |
| LIST PRICE | \$30,404 |