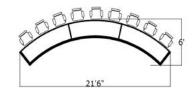

**Crescent Footprint** 

| MODEL#     | RJCC165     |
|------------|-------------|
| SEATS      | 6-7         |
| SIZE       | 16' 8" x 5' |
| LIST PRICE | \$32,945    |

| MODEL#     | RJCC216    |
|------------|------------|
| SEATS      | 11-12      |
| SIZE       | 21'6" x 6' |
| LIST PRICE | \$38,407   |