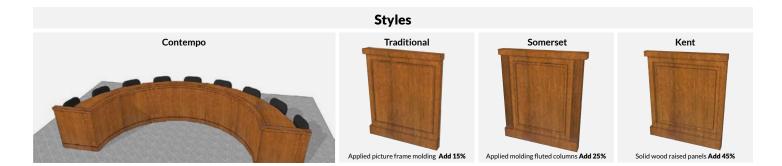

MODEL#     | RJCC216    |
|------------|------------|
| SEATS      | 11-12      |
| SIZE       | 21'6" x 6' |
| LIST PRICE | \$38,407   |



| MODEL#     | RJCC276    |
|------------|------------|
| SEATS      | 12         |
| SIZE       | 27' x 6'9" |
| LIST PRICE | \$49,607   |

## Default cable management:

1 grommet per seat

J-channel trough below worksurface

## Other options available:

- Hollow chassis with service panels

- Power, data, receptacles with daisy chaining

- Bulletproofing

- Platform

Call factory for pricing

Accessories:

- Lectern

- Attorney tables

- Adjustable height section for judge when desk is used as a courtroom

Call factory for pricing

## Note:

Every council chamber room is unique. Contact factory for assistance in layout of your new council chamber