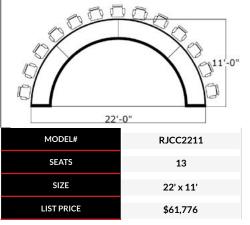

| MODEL#     | RJCC276    |
|------------|------------|
| SEATS      | 12         |
| SIZE       | 27' x 6'9" |
| LIST PRICE | \$49,607   |