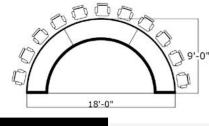

**Crescent Footprint** 

| MODEL#     | RJCC165     |
|------------|-------------|
| SEATS      | 6-7         |
| SIZE       | 16' 8" x 5' |
| LIST PRICE | \$32,945    |

| MODEL#     | RJCC216    |
|------------|------------|
| SEATS      | 11-12      |
| SIZE       | 21'6" x 6' |
| LIST PRICE | \$38,407   |