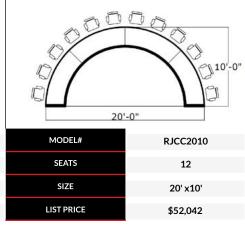

| MODEL#     | RJCC276    |
|------------|------------|
| SEATS      | 12         |
| SIZE       | 27' x 6'9" |
| LIST PRICE | \$49,607   |