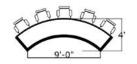

| MODEL#     | RJCC126  |
|------------|----------|
| SEATS      | 6-7      |
| SIZE       | 12' x 6' |
| LIST PRICE | \$30,404 |