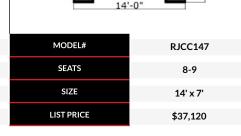

## **Horseshoe Footprint**

| MODEL#     | RJCC168  |
|------------|----------|
| SEATS      | 9-10     |
| SIZE       | 16' x 8' |
| LIST PRICE | \$42,290 |

| MODEL#     | RJCC94   |
|------------|----------|
| SEATS      | 4-5      |
| SIZE       | 9' x 4'  |
| LIST PRICE | \$24,212 |