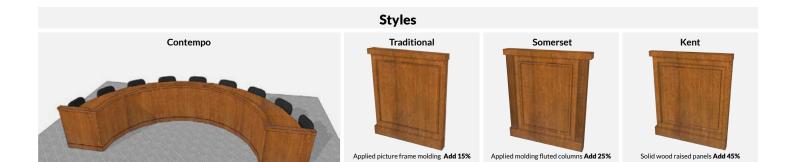

| MODEL#     | RJCC126  |
|------------|----------|
| SEATS      | 6-7      |
| SIZE       | 12' x 6' |
| LIST PRICE | \$30,404 |

## **Horseshoe Footprint**





| MODEL#     | RJCC168  |
|------------|----------|
| SEATS      | 9-10     |
| SIZE       | 16' x 8' |
| LIST PRICE | \$42,290 |















| MODEL#     | RJCC94   |
|------------|----------|
| SEATS      | 4-5      |
| SIZE       | 9' x 4'  |
| LIST PRICE | \$24,212 |



**Crescent Footprint** 

| MODEL#     | RJCC165     |
|------------|-------------|
| SEATS      | 6-7         |
| SIZE       | 16' 8" x 5' |
| LIST PRICE | \$32,945    |



| MODEL#     | RJCC216    |
|------------|------------|
| SEATS      | 11-12      |
| SIZE       | 21'6" x 6' |
| LIST PRICE | \$38,407   |



| MODEL#     | RJCC276    |
|------------|------------|
| SEATS      | 12         |
| SIZE       | 27' x 6'9" |
| LIST PRICE | \$49,607   |

## Default cable management:

1 grommet per seat

J-channel trough below worksurface

## Other options available:

- Hollow chassis with service panels

- Power, data, receptacles with daisy chaining

- B