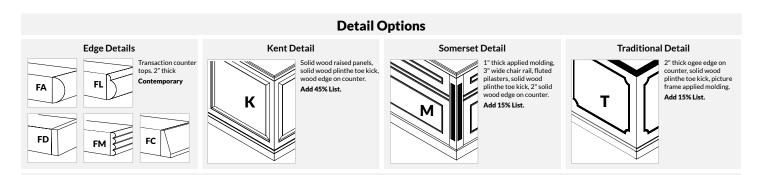

Add edge detail desired - FA, FC, FD, FL, or FM as suffix to style number.

Bulletproofing: O.F 300 U.L Listed Level III bulletproofing available ADD \$\$2,580 List per lin. ft. Bulletproof panel will be concealed inside the chassis.