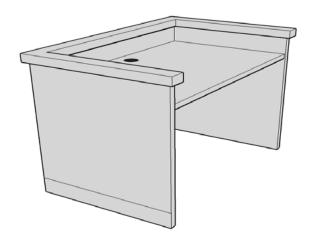

## Court Clerk or Reporter Stand

Custom sizes available. Please call factory for pricing.

Back Front

| MODEL NUMBER | SIZES <b>W</b> × <b>D</b> ×H | SHIP WEIGHT | LIST PRICE | Optional 141 - Interact: Flip- top, power, data and voice receptacle unit                                                  |            |
|--------------|------------------------------|-------------|------------|----------------------------------------------------------------------------------------------------------------------------|------------|
| RJC_4230     | 42x30x36                     | 300         | \$7,887    | 2 data/voice jacks, 2 power jacks. Can be mounted into any horizontal surface. 8 5/8" w x 5 3/8" d x 3/4" h w/6' Cord/Plug | Black Only |
| RJC_4830     | 48x30x36                     | 350         | \$8,355    |                                                                                                                            |            |
|              |                              |             |            | Add \$\$1,832                                                                                                              |            |