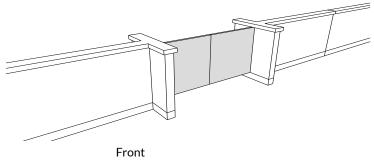

## Hinged Gates

Hinged gates swing back and forth. Price includes cost of standard spring and gravitiy hinges. Add \$450 list for gas cylinder hinges. Price is for set of 2 doors.

| MODEL NUMBER | SIZES W×D×H | LIST PRICE |
|--------------|-------------|------------|
| RJDG_        | Pair        | \$6,060    |

Arnold provides pricing for courtroom dividers per linear foot, since courtrooms vary in size. Gates are priced seperately. Courtroom dividers are attached to side walls of the courtroom with detachable wood cleat. The optional gate is attached to the "T", which must be securely fastened to floor. Provides blocking to facilitate this. An alternate method that is more durable requires a steel channel that is bolted to floor over which the divider is placed.