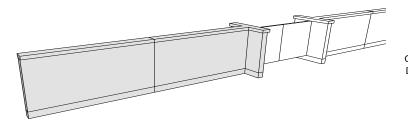

## Hollow Wood Divider

Front

Courtroom dividers are shipped in 8' to 10' sections that are bolted together. Dividers also come with wood cleats to be fastened to the floor and the wall.

Ships with steel stanchions to be bolted to floor.

Arnold provides pricing for courtroom dividers per linear foot, since courtrooms vary in size. Gates are priced seperately. Courtroom dividers are attached to side walls of the courtroom with detachable wood cleat. The optional gate is attached to the "T", which must be securely fastened to floor. Provides blocking to facilitate this. An alternate method that is more durable requires a steel channel that is bolted to floor over which the divider is placed.