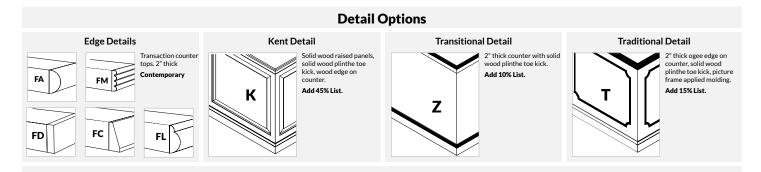

Add edge detail desired - FA, FC, FD, FL, or FM as suffix to style number.

Arnold Kolax Furniture, Inc. | 120 Coit Street, Irvington, New Jersey 07111 Toll Free: 1 (866) 425-6529 | Tel: (973) 375-8101 | Fax: (973) 375-8090 | E-mail: info@arnoldcontract.us | www.arnoldcontract.us