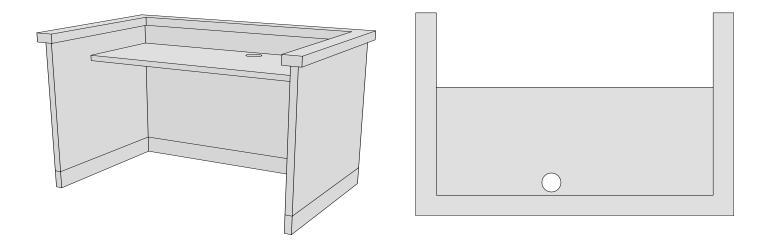

## Witness Stand

IIncludes solid wood cap, wood chassis with wood reveal, 18" D wood or laminate worksurface with one grommet.

Overall height 36"..

Тор Front MODEL NUMBER SIZES W×D×H SHIP WEIGHT LIST PRICE Optional 141 - Interact: Flip- top, power, data and voice receptacle unit 2 data/voice jacks, 2 power jacks. RJW\_4230 42x30x36 300 \$7,887 Can be mounted into any horizontal surface. RJW\_4830 8 5/8" w x 5 3/8" d x 3/4" h w/ 6' Cord/Plug 48x30x36 350 \$8,355 Add \$\$1,832