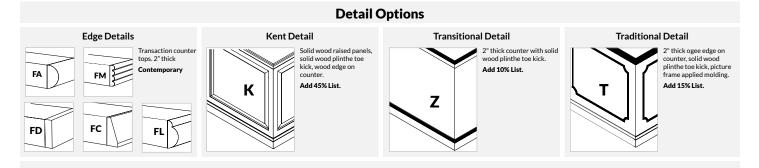

Custom sizes available. Please call factory for pricing.

Add edge detail desired - FA, FC, FD, FL, or FM as suffix to style number.